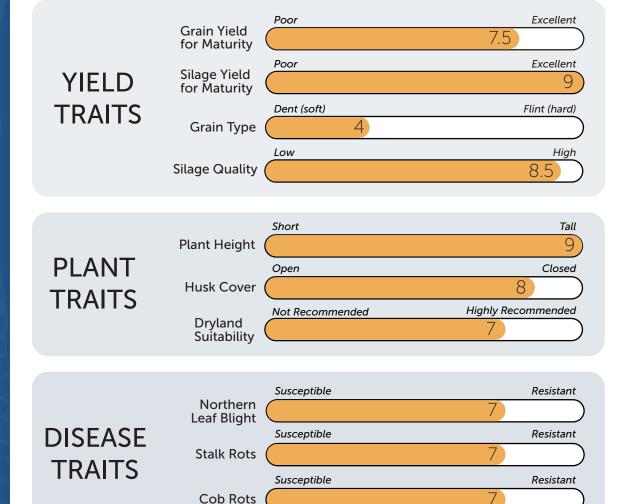

## HYBRID ATTRIBUTES

- Attractive, robust stature
- Leading and proven silage performer
- Large girthy ears
- Soft starchy grain

The information provided in this publication is intended as a guide only. Advanta Seeds Pty Ltd (including its officers, employees, contractors and agents) ('Advanta Seeds') can not guarantee that every statement is without flaw of any kind. While Advanta Seeds has taken all due care to ensure that the information provided is accurate at the time of publication, various factors, including planting times and environmental conditions may alter the characteristics and provided is accurate at the triangulation, wants factors, including bring times and exhibiting times and exhibiting times and exhibiting times and exhibiting times are performance from plants. Advanta Seeds shall not be liable for any errors or omissions in the information or for any loss, injury, damage or other consequence whatsoever that you or any person might incur as a result of your use of or reliance upon the products (whether Advanta Seeds products or otherwise) and information which appear in this publication. To the maximum extent permitted by law, the liability of Advanta Seeds for any claim whatsoever arising out of the supply or use of or reliance upon the products and information in this publication (including liability for breach of any condition or warranty implied by the Trade Practices Act 1974 or any other law) is limited at its discretion, to the replacement of the products, the supply of equivalent products or the resupply of the publication. For application to specific conditions, seek further advice from a local professional. © Advanta Seeds 2022.