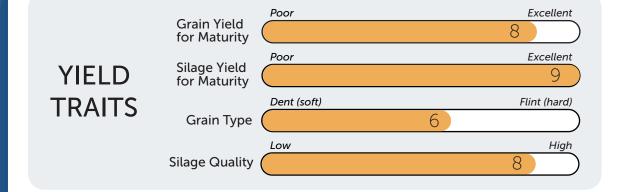

## HYBRID ATTRIBUTES

- Quick maturity
- Dual purpose corn (silage/grain)
- No. 1 quick silage choice
- Robust stature
- Excellent staygreen

Short Tall 8 Plant Height **PLANT** Open Closed Husk Cover **TRAITS** Highly Recommended Not Recommended Dryland Suitability