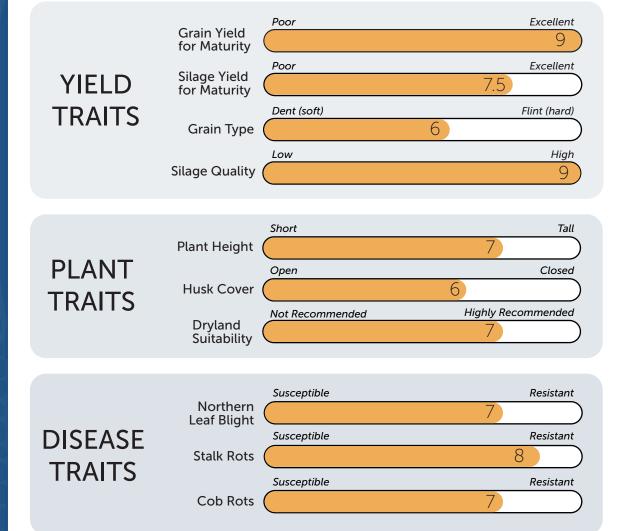

## **HYBRID ATTRIBUTES**

- Broad adaptation across inland & coastal environments
- Dual purpose (grain / high quality silage)
- Excellent grain yield potential
- Good disease tolerance package

The information provided in this publication is intended as a guide only. Advanta Seeds Pty Ltd (including its officers, employees, contractors and agents) ('Advanta Seeds') can not guarantee that every statement is without flaw of any kind. While Advanta Seeds has taken all due care to ensure that the information provided is accurate at the time of publication, various factors, including planting times and environmental conditions may alter the characteristics and provided is accurate at the triangulation, wants factors, including bring times and exhibiting times and exhibiting times and exhibiting times and exhibiting times are performance from plants. Advanta Seeds shall not be liable for any errors or omissions in the information or for any loss, injury, damage or other consequence whatsoever that you or any person might incur as a result of your use of or reliance upon the products (whether Advanta Seeds products or otherwise) and information which appear in this publication. To the maximum extent permitted by law, the liability of Advanta Seeds for any claim whatsoever arising out of the supply or use of or reliance upon the products and information in this publication (including liability for breach of any condition or warranty implied by the Trade Practices Act 1974 or any other law) is limited at its discretion, to the replacement of the products, the supply of equivalent products or the resupply of the publication. For application to specific conditions, seek further advice from a local professional. © Advanta Seeds 2022.