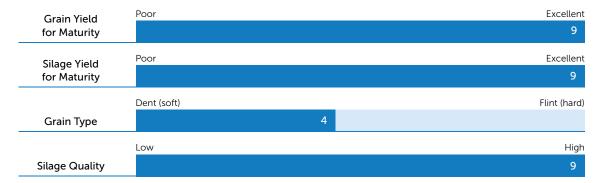

# PAC 629IT

**116 CRM** 

#### HYBRID ATTRIBUTES







E GRA

- Broad adaptation through inland environments
- 1st choice silage product
- Tall robust plant type
- Large girthy ears with soft starchy grain
- Imidazolinone tolerance (IT) for in-crop weed control



## YIELD TRAITS



### PLANT TRAITS



### DISEASE TRAITS

| Northern    | Susceptible |   | Resistant |
|-------------|-------------|---|-----------|
| Leaf Blight |             | 7 |           |
|             | Susceptible |   | Resistant |
| Stalk Rots  |             | 7 |           |
|             | Susceptible |   | Resistant |
| Cob Rots    |             | 7 |           |



### NEXT-GEN CORN SILAGE

- Improved yield vs PAC 624
- Imidazolinone tolerance (IT) for in-crop weed control
- IT trait provides confidence when planting into imidazolinone soil residues
- Excellent early vigour developing into a tall, robust plant type

#### MEAN SILAGE YIELD ACROSS 5 SITES

Pacific Seeds field trials 2021-2023 Dry matter yield results (MT/ha)







#### Disclaimer

The information provided in this publication