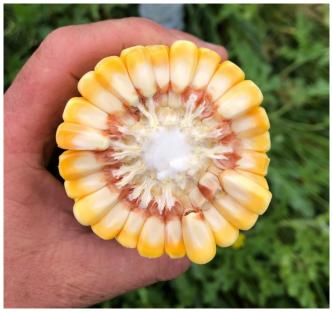

#### HYBRID ATTRIBUTES

E GRA

- Broad adaptation through inland environments
- 1st choice silage product
- Tall robust plant type
- Large girthy ears with soft starchy grain
- Imidazolinone tolerance (IT) for in-crop weed control

### NEXT-GEN CORN SILAGE

- Improved yield vs PAC 624
- Imidazolinone tolerance (IT) for in-crop weed control
- IT trait provides confidence when planting into imidazolinone soil residues
- Excellent early vigour developing into a tall, robust plant type