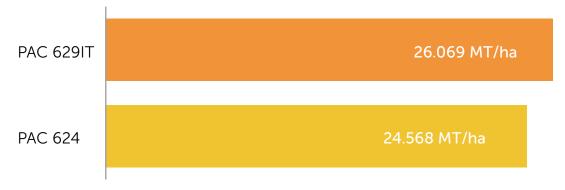

### NEXT-GEN CORN SILAGE

- Improved yield vs PAC 624
- Imidazolinone tolerance (IT) for in-crop weed control
- IT trait provides confidence when planting into imidazolinone soil residues
- Excellent early vigour developing into a tall, robust plant type

#### MEAN SILAGE YIELD ACROSS 5 SITES

Pacific Seeds field trials 2021-2023 Dry matter yield results (MT/ha)