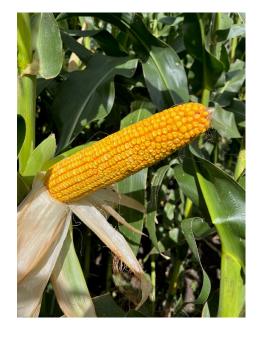

#### HYBRID ATTRIBUTES

E GRA

- Broad adaptation through inland environments
- 1st choice silage product
- Tall robust plant type
- Large girthy ears with soft starchy grain
- Imidazolinone tolerance (IT) for in-crop weed control

### NEXT-GEN CORN SILAGE

- Improved yield vs PAC 624
- Imidazolinone tolerance (IT) for in-crop weed control
- IT trait provides confidence when planting into imidazolinone soil residues
- Excellent early vigour developing into a tall, robust plant type