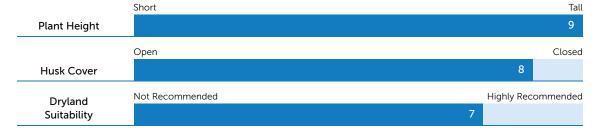

# PAC 629IT

**116 CRM** 

#### HYBRID ATTRIBUTES







E GRA

- Broad adaptation through inland environments
- 1st choice silage product
- Tall robust plant type
- Large girthy ears with soft starchy grain
- Imidazolinone tolerance (IT) for in-crop weed control



## YIELD TRAITS



### PLANT TRAITS



### DISEASE TRAITS

| Northern    | Susceptible |   | Resistant |
|-------------|-------------|---|-----------|
| Leaf Blight |             | 7 |           |
|             | Susceptible |   | Resistant |
| Stalk Rots  |             | 7 |           |
|             | Susceptible |   | Resistant |
| Cob Rots    |             | 7 |           |



### NEXT-GEN CORN SILAGE

- Improved yield vs PAC 624
- Imidazolinone tolerance (IT) for in-crop weed control
- IT trait provides confidence when planting into imidazolinone soil residues
- Excellent early vigour developing into a tall, robust plant type

#### MEAN SILAGE YIELD ACROSS 5 SITES

Pacific Seeds field trials 2021-2023 Dry matter yield results (MT/ha)







#### Disclaimer

The information provided in this publication is intended as a gu