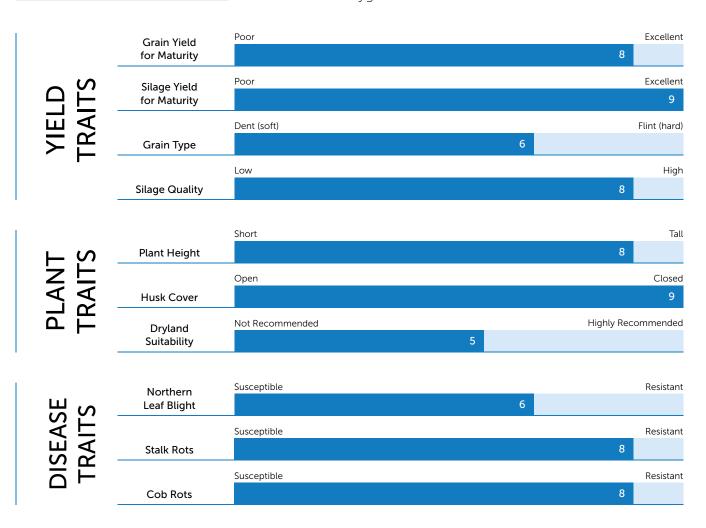

## HYBRID ATTRIBUTES

**SILAGE** 

**GRAIN** 

- Quick maturity
- Dual purpose corn (silage/grain)
- No. 1 quick silage choice
- Robust stature
- Excellent staygreen

The information provided in this publication is intended as a guide only. Advanta Seeds Pty Ltd (including its officers, employees, contractors and agents) ('Advanta Seeds') can not guarantee that every statement is without flaw of any kind. While Advanta Seeds has taken all due care to ensure that the information provided is accurate at the time of publication, various factors, including planting times and environmental conditions may alter the characteristics and performance from plants. Advanta Seeds shall not be liable for any errors or orinissions in the information or for any loss, injury, damage or other consequence whatsoever that you or any person might incur as a result of your use of or reliance upon the products (whether Advanta Seeds products or otherwise) and information which appear in this publication. To the maximum extent permitted by law, the liability of Advanta Seeds for any claim whatsoever arising out of the supply or use of or reliance upon the products and information in this publication (including liability for breach of any condition or warranty implied by the Trade Practices Act 1974 or any other law) is limited at its discretion, to the replacement of the products, the supply of equivalent products or the resupply of the publication. For application to specific conditions, seek further advice from a local professional. © Advanta Seeds 2023.