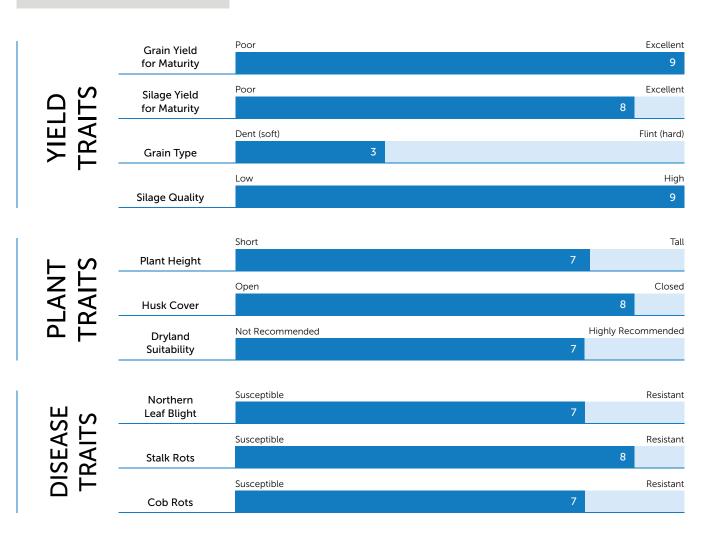

## HYBRID ATTRIBUTES

 Outstanding grain yield for quicker maturity

SILAGE

GRAIN

- Dual purpose corn (grain/high quality silage)
- Soft starchy grain
- Broad adaptation across inland environments

The information provided in this publication is intended as a guide only. Advanta Seeds Pty Ltd (including its officers, employees, contractors and agents) ('Advanta Seeds') can not guarantee that every statement is without flaw of any kind. While Advanta Seeds has taken all due care to ensure that the information provided is accurate at the time of publication, various factors, including planting times and environmental conditions may alter the characteristics and performance from plants. Advanta Seeds shall not be liable for any errors or orinissions in the information or for any loss, injury, damage or other consequence whatsoever that you or any person might incur as a result of your use of or reliance upon the products (whether Advanta Seeds products or otherwise) and information which appear in this publication. To the maximum extent permitted by law, the liability of Advanta Seeds for any claim whatsoever arising out of the supply or use of or reliance upon the products and information in this publication (including liability for breach of any condition or warranty implied by the Trade Practices Act 1974 or any other law) is limited at its discretion, to the replacement of the products, the supply of equivalent products or the resupply of the publication. For application to specific conditions, seek further advice from a local professional. © Advanta Seeds 2023.