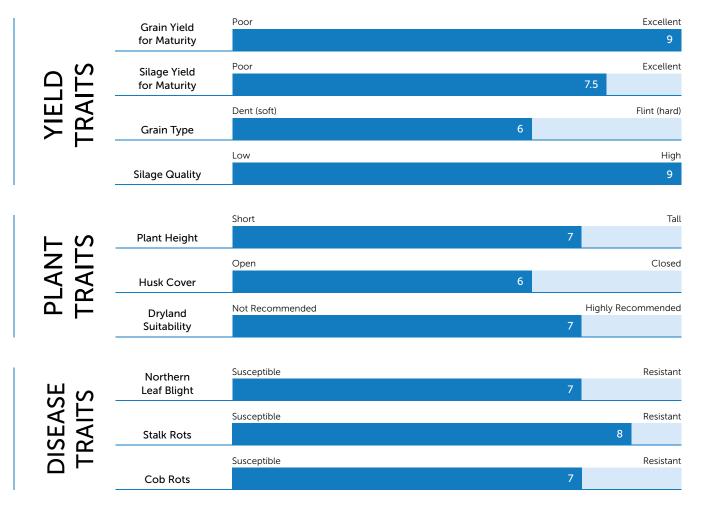

## HYBRID ATTRIBUTES

- Broad adaptation across inland δ coastal environments
- Dual purpose corn (grain/high quality silage)
- Excellent grain yield potential
- Good disease tolerance package

The information provided in this publication is intended as a guide only. Advanta Seeds Pty Ltd (including its officers, employees, contractors and agents) (Advanta Seeds) can not guarantee that every statement is without flaw of any kind. While Advanta Seeds has taken all due care to ensure that the information provided is accurate at the time of publication, various factors, including planting times and environmental conditions may alter the characteristics and performance from plants. Advanta Seeds shall not be liable for any errors or omissions in the information or for any loss, injury, damage or other consequence whatsoever that you or any person might incur as a result of your use of or reliance upon the products (whether Advanta Seeds products or otherwise) and information which appear in this publication. To the maximum extent permitted by law, the liability of Advanta Seeds for any claim whatsoever arising out of the supply or use of or reliance upon the products, the supply of equivalent products or the result of your use of any condition or warranty implied by the Trade Practices Act 1974 or any other law) is limited at its discretion, to the replacement of the products, the supply of equivalent products or the resupply of the publication. For application to specific conditions, seek further advice from a local professional. @ Advanta Seeds 2023.