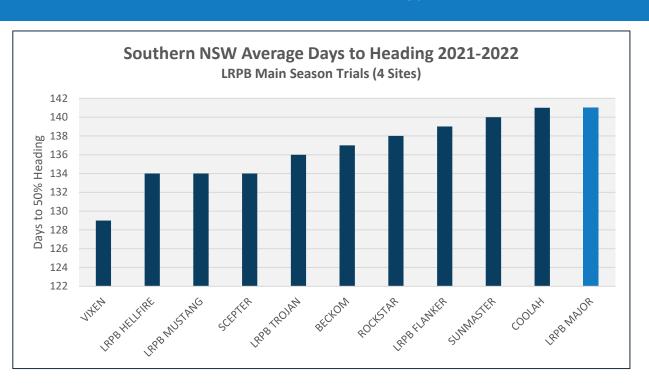

#### LRPB Major – Mid Slow Spring Wheat

**Phenology - Southern NSW LRPB Main and Early Season Trials** 

- Mid Slow Maturity (Australian Cereal Phenology Classification)
- Multi year phenology data suggests a flexible Mid Season sowing window suitable for Early to Mid May sowing across Southern NSW

### **LRPB Major – Mid Slow Spring Wheat**

**Phenology - Victorian LRPB Breeding Trials** 

- Mid Slow Maturity (Australian Cereal Phenology Classification)
- In trials throughout Victoria LRPB Major suits sowing in the seeding window prior to Scepter, which has been widely used by growers of LRPB Trojan and Rockstar