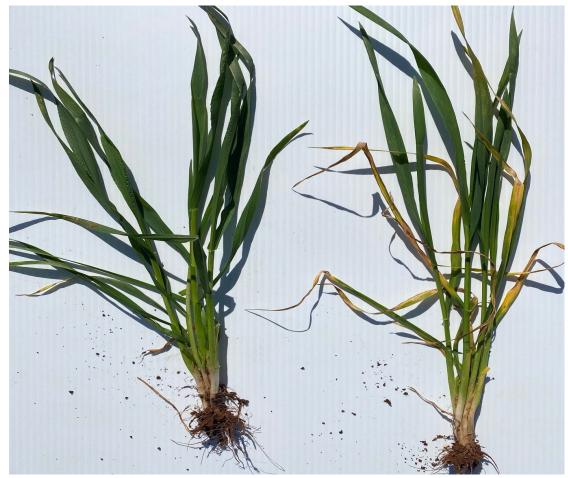

### LRPB Major Vs Beckom Lockhart LRPB Breeding site 2022

LRPB Major has improved
Septoria resistance combined
with decreased physiological
yellowing over its Beckom
parent in the field during the
high expression year of 2022