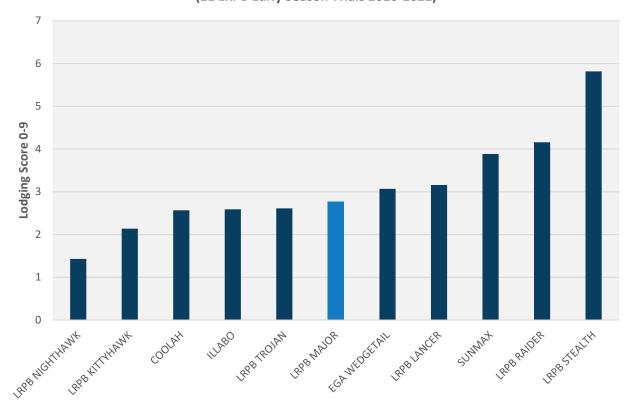

## Average Lodging Score (11 LRPB Early Season Trials 2020-2022)

LRPB Major has a short compact canopy well suited to full stubble retention farming systems combined with excellent standability