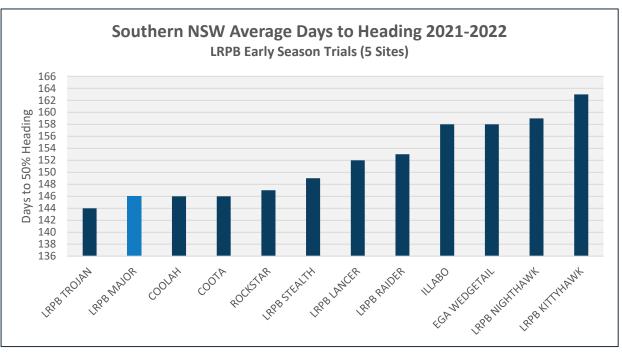

#### LRPB Major – Mid Slow Spring Wheat

**Phenology - Southern NSW LRPB Main and Early Season Trials** 

- Mid Slow Maturity (Australian Cereal Phenology Classification)
- Multi year phenology data suggests a flexible Mid Season sowing window suitable for Early to Mid May sowing across Southern NSW

# LRPB Southern NSW Early Season MET Analysis (2019-2022) Trial Cluster Analysis

| LRPB           | Southern NSW Early | Season Trials                             | MET Analysis                                        | 2019-2022                                         |                         |
|----------------|--------------------|-------------------------------------------|-----------------------------------------------------|---------------------------------------------------|-------------------------|
| Variety        | Maturity           | C1 - April<br>Sown, Low<br>Disease Trials | C2 - High Yield,<br>Cooler<br>Environment<br>Trials | C3 - High Yield,<br>Heavy Early<br>Disease Trials | Southern NSW<br>Average |
| LRPB NIGHTHAWK | Slow - Very Slow   | 96.6%                                     | 113.1%                                              | 108.7%                                            | 109.6%                  |
| LRPB MAJOR     | Mid Slow           | 118.3%                                    | 105.4%                                              | 100.4%                                            | 106.2%                  |
| ROCKSTAR       | Mid                | 103.3%                                    | 110.2%                                              | 89.7%                                             | 104.5%                  |
| COOLAH         | Mid Slow           | 99.5%                                     | 106.8%                                              | 100.0%                                            | 104.1%                  |
| SUNFLEX        | Mid                | 106.1%                                    | 103.4%                                              | 100.6%                                            | 103.2%                  |
| LRPB STEALTH   | Mid                | 107.1%                                    | 100.6%                                              | 98.2%                                             | 101.0%                  |
| CATAPULT       | Mid                | 111.6%                                    | 100.8%                                              | 92.0%                                             | 100.4%                  |
| LRPB LANCER    | Mid                | 99.9%                                     | 102.2%                                              | 94.6%                                             | 100.1%                  |
| COOTA          | Mid                | 102.2%                                    | 101.2%                                              | 86.8%                                             | 98.1%                   |
| LRPB RAIDER    | Mid Slow           | 103.9%                                    | 95.4%                                               | 97.1%                                             | 97.0%                   |
| Cluster Me     | ean Yield          | 3.42                                      | 6.40                                                | 7.00                                              | 5.76                    |
| Trials in A    | Analysis           | 4                                         | 9                                                   | 3                                                 | 16                      |