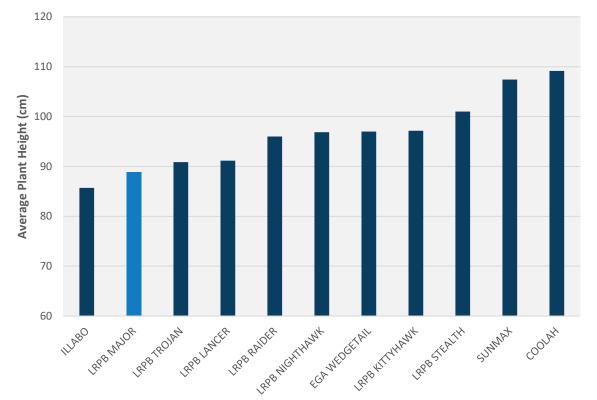

## LRPB Major – Plant Height and Lodging

## Average Lodging Score (11 LRPB Early Season Trials 2020-2022)

LRPB Major has a short compact canopy well suited to full stubble retention farming systems combined with excellent standability